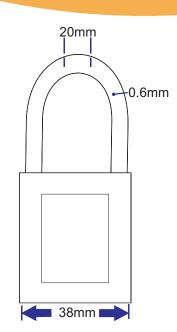

## **Technical Features-**

- Xenoy composite plastic body
- Heat resistance from -47c to 140c
- High Chemical resistance
- Corrosion resistance
- U.V stability
- Weatherability
- Colour Retention
- 6mm dia. Nylon shackle, 38mm tall
- No silicone used in sk 410 padlocks
- CANGER LOCKED DU NOT REMOVE
- Shackle withstands over 136kg pull