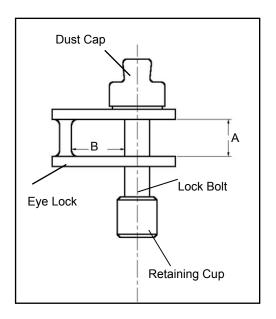

## Eye Lock Data Sheet

| Model         | Dimension 'A' | Dimension 'B' | Weight |
|---------------|---------------|---------------|--------|
| SA11 Eye Lock | 35mm          | 53mm          | 3.2kg  |
| SA12 Eye Lock | 52mm          | 78mm          | 5.0kg  |