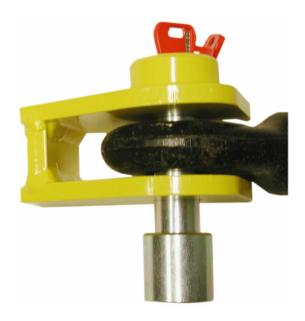

## Features:

- 10mm thick top and bottom plate, case hardened.
- No padlock, uses Bulldog's highly developed Super Lock Bolt, 25.4mm diameter, case hardened body. Anti drill centre pin, 10 pin radial pin tumbler lock insert with over 1 million possible key combinations.
- Easy to operate, only the lock bolt needs to be removed to unlock trailer.
- Lock bolt can only be locked/unlocked using key, no accidental locking possible.
- Dust cap provided to prevent ingress of dust and dirt into lock.
- Finished in highly visible, yellow powder coating.
- Can be used in conjunction with Bulldog Heavy Duty Chains.
- 2 keys supplied with lock as standard. Multiple locks can be supplied with same key for fleet or multi user applications.
- Independantly tested and approved by SCM. Approval No. MP030417.